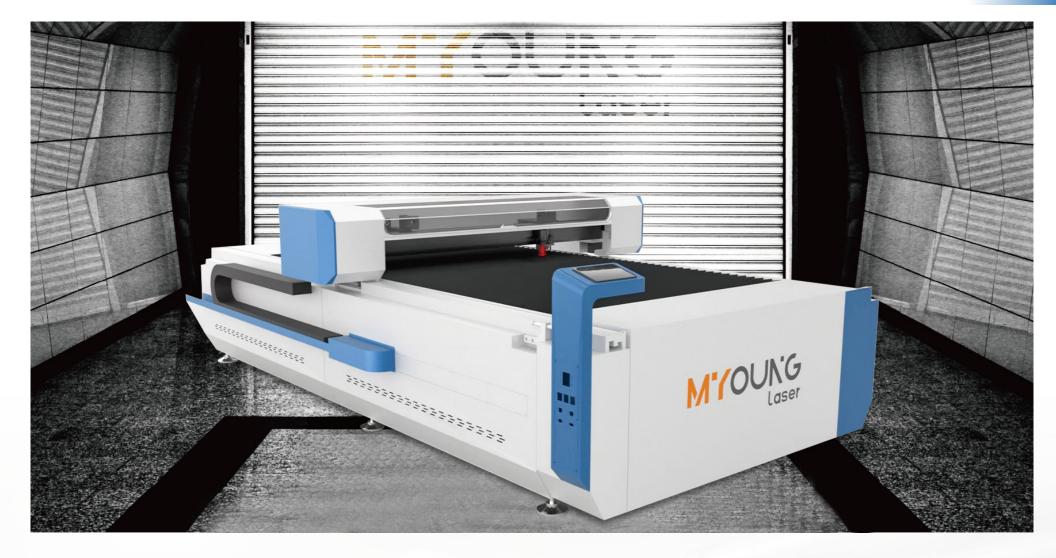

### POWERFUL CO2 LASER MACHINE

### **HIGHER PRECISE CUTS**

Specially Designed For Cutting Materials For The Advertising Industry Such As Advertising Signs, LGP, Led Luminous Letters And Acrylic Products.