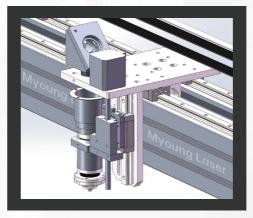

### **Features**

MIX Series Powerful Upgraded Version Equip With TBI Ball Screw And PMI Guide Rail Japan Servo Motor Applied In X/Y Axis Built-in Auto-focus Cutting Head

TBI Ball Screw And PMI Guide Rail Transmission Structure

Japanese Servo Motors With High Precision And Fast Response Time

Built-in Auto-focus Cutting Head

CCD Visual Cutting System