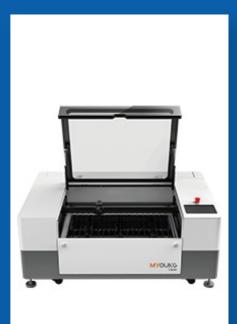

### 01 **Dura 9**

Work Space: 900\*600mm

Machine Size: 1480\*1190\*1060mm

Power: 80-150W

### 02 Dura 13

Work Space: 1300\*900mm

Machine Size: 1880\*1490\*1060mm

Power: 80-150W

### 03 Dura 16

Work Space: 1600\*1000mm

Machine Size: 2180\*1580\*1060mm

Power: 80-150W

### Configuration

Here it comes, with latest design and technology the 3rd generation Dura series is ready to bring our customers the best performance and the good value, its a machine that you will love it at anytime. Dura series is equipped with dependable sealed co2 laser which offers a reliable source of 80W, 100W, 150W power for mass production requirements.