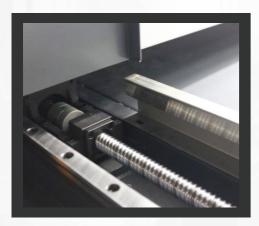

Its equipped with linear module guide rails, the maximum acceleration is up to 4G, we are ensure provide the faster speed and meanwhile the machine provide a high repeatability and high parallel positioning accuracy with the error is ±0.02mm. Owned cleaning ability in the guide rail reduces the trouble of cleaning which caused by dust and smoke during machine running. The humanized design of guide rail let the machine run in very quite so that can protect operator from noise interference.

The body is 30% heavier than other suppliers, making every quick cut smooth and precise, and making the machine stronger and more upscale. Safety is our top priority, Dura's machine adopts a series of safety devices, water cooling protection, laser tube protection device and european standard class1 safety device (optional).