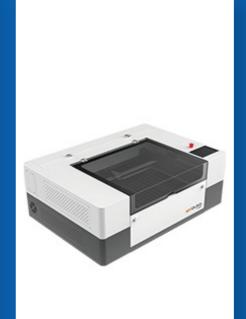

### **Small But Excellent**

The Best Choice To Enhance Your Laser Engraving

Working Area: **500\*300\*150mm** 

Machine Size: 1000 \* 680 \* 430 mm

Net Weight: 120kgs

Laser Power: 40-60W

### **Budget 6**

Working Area: 600\*400\*150mm

Machine Size: 1100 \* 780 \* 430 mm

Net Weight: 140kgs

Laser Power: 40-60W

### **Budget 7**

Working Area: 700\*500\*150mm

Machine Size: 1200 \* 880 \* 530 mm

Net Weight: 160kgs

Laser Power: 40-80W

### Bring You Imaginations Into Life

Within our Budget system we provide 500x300mm, 600x400mm, 700x500mm workspace and comes a standard motorized table or a rotation device.

The machine adopts all built-in design with integrated water cooling system, exhaust blowing system and air assist device so that you can easy install it at anywhere and start the machine quickly when you receive the machine.