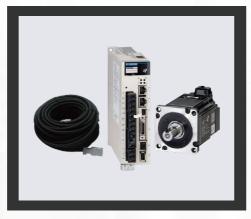

Durg use the hybrid servo motor with latest motor-specific DSP chip and closed-loop control technology, which can significantly improve high-speed performance, acceleration and deceleration performance, effectively reduce motor heat and reduce motor vibration, so that your every cutting can be perfect.

Light Weight Laser Head For Fast Speed

Closed-loop Control Transmission System

Friendly Operating System Compatible With Lightburn Software

Japan Shinano Motor