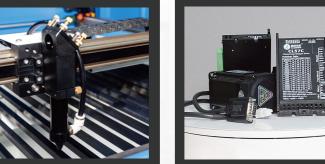

Light Weight Laser Head For Fast Speed

Closed-loop Control Transmission System

Friendly Operating System Compatible With Lightburn Software

Japan Shinano Motor

### **Features**

MIX Series Powerful Upgraded Version Equip With TBI Ball Screw And PMI Guide Rail Japan Servo Motor Applied In X/Y Axis Built-in Auto-focus Cutting Head

TBI Ball Screw And PMI Guide Rail Transmission Structure

Japanese Servo Motors With High Precision And Fast Response Time

Built-in Auto-focus Cutting Head

CCD Visual Cutting System