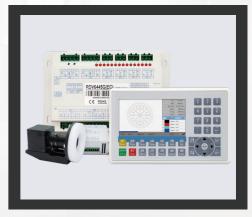

### MIX SERIES

| Model                         | MIX 13                     |  |
|-------------------------------|----------------------------|--|
| Work Space                    | 1300x1000mm                |  |
| Laser Power                   | 150W /280W/300W            |  |
| Machine Size                  | 2100*2300*1200mm           |  |
| Empty Running Speed           | 0-500mm/s                  |  |
| Machine Working Speed         | 0-500mm/s                  |  |
| Repeat Positioning Accuracy   | 0.1mm                      |  |
| Control System                | RDC6445G                   |  |
| XYZ Transmission Mode         | Ball Screw                 |  |
| Driver                        | Japan Yaskawa/Taiwan Delta |  |
| Ball Screw                    | TBI                        |  |
| Guide Rail                    | Rail HIWIN                 |  |
| Water Chiller                 | CW6000/CW5000              |  |
| Gross Weight                  | 500kg                      |  |
| Exhaust Blower                | 750W                       |  |
| Equipment Working Environment | Clean And Free Of Dust     |  |