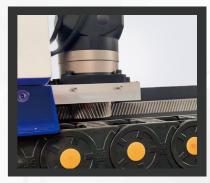

Its equipped with linear module guide rails, the maximum acceleration is up to 4G, we are ensure provide the faster speed and meanwhile the machine provide a high repeatability and high parallel positioning accuracy with the error is ±0.02mm. Owned cleaning ability in the guide rail reduces the trouble of cleaning which caused by dust and smoke during machine running. The humanized design of guide rail let the machine run in very quite so that can protect operator from noise interference.

### Intelligent Dual-drive Transmission System, Running Fast That Ever.

Adopted the AC synchronous servo motor driving system plus the unique dual rack&pinion transmission system with a 0-level speed reduce. Effectively ensure the higher speed of 1000mm/s and high reliability of the machine performance.