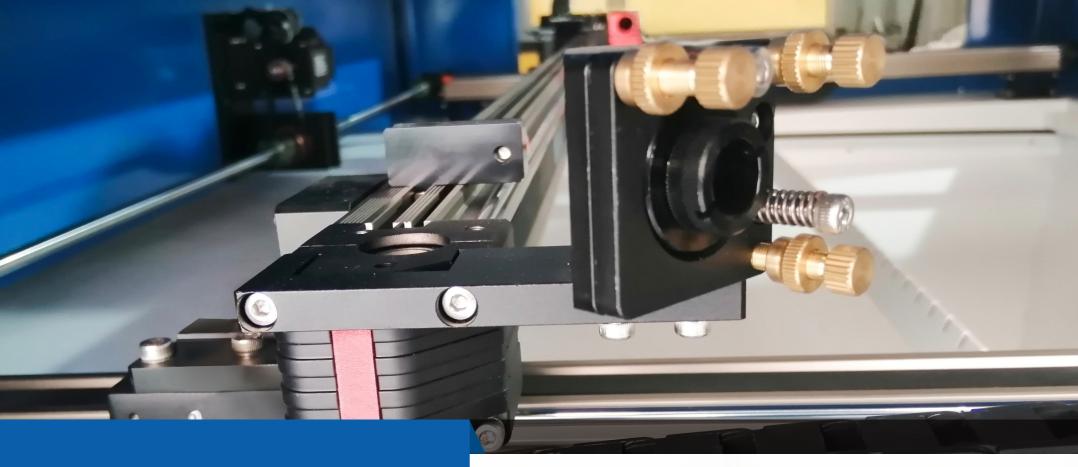

The high-speed and low-inertia motor run for 1900mm/s speed, makes cutting and engraving faster than ever, and at the same time ensure the accuracy.

The red light device help you to adjust the light path more easily. With 120mm height motorized table and rotary device can help you to engrave irregular cylindrical objects, to let your job achieve more possibilities.