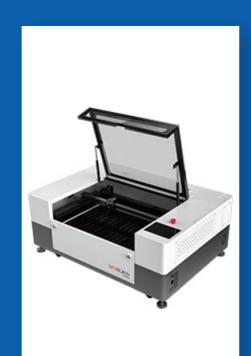

### **Small But Excellent**

The Best Choice To Enhance Your Laser Engraving

Working Area: **500\*300\*150mm** 

Machine Size: 1000 \* 680 \* 430 mm

Net Weight: 120kgs

Laser Power: 40-60W

### **Budget 6**

Working Area: 600\*400\*150mm

Machine Size: 1100 \* 780 \* 430 mm

Net Weight: 140kgs

Laser Power: 40-60W

### **Budget 7**

Working Area: 700\*500\*150mm

Machine Size: 1200 \* 880 \* 530 mm

Net Weight: 160kgs

Laser Power: 40-80W

### Bring You Imaginations Into Life

Within our Budget system we provide 500x300mm, 600x400mm, 700x500mm workspace and comes a standard motorized table or a rotation device.

The machine adopts all built-in design with integrated water cooling system, exhaust blowing system and air assist device so that you can easy install it at anywhere and start the machine quickly when you receive the machine.